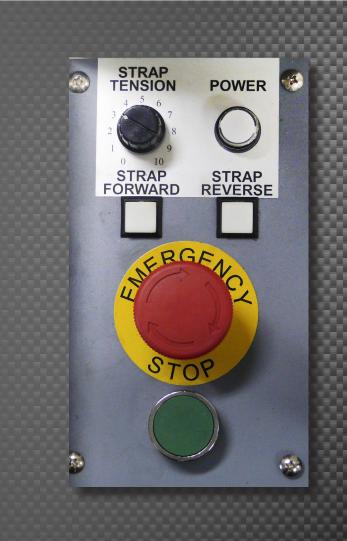

# SIMPLE CONTROLS

- Power On/Off
- Start
- Stop
- Strap Tension Dial
- Strap Forward/Reverse
- Foot Switch
- Emergency Stop
- Automatic Strap Cycle Sensor

## Easy-to-use Controls

Simple controls make strapping virtually any product simple and consistent.