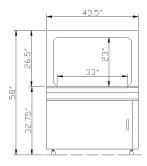

#### SYSTEM SPECIFICATIONS

| Machine Type    | Arch Strapper                  | Arch Size          | 33" wide, custom height                |
|-----------------|--------------------------------|--------------------|----------------------------------------|
| Strap Tension   | Adjustable 5 to 120 Pounds     | Strapping Speed    | Up to 30 Straps per minute             |
| Strap Type      | Polypropylene                  | Machine Dimensions | 60" L, 22" W, 48" H, depending on arch |
| Strap Thickness | 3/8" or 1/2", adjustable       | Electrical         | 120 V, 60 Hz, 4 Amp                    |
| Strap Coil Size | Accepts 8" or 9" ID by 8" Wide | Machine Weight     | 400 Pounds                             |