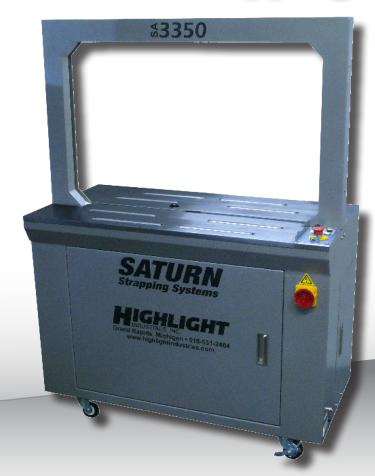

# SATURN Strapping Systems

# Model SA-3350 Arch Strapper

Highlight's Saturn SA-3350 is the simplest and most user friendly arch strapping system, capable of cycle speeds up to 30 straps per minute. Simply align the product to the center of the arch and trigger the start button. The machine will tension, heat seal, and secure your products by applying an adjustable force from 5 pounds to 120 pounds.

The SA-3350 is designed to operate semiautomatically with the push-activated start button or foot switch. The Model SA-3350 was specifically designed to eliminate common problems with strapping machines and provide trouble free use at an economical price.

### **Heavy Duty Design**

All-steel construction, sturdy design, and powder-coated surfaces make the Saturn SA-3350 durable and reliable for years of industrial use.