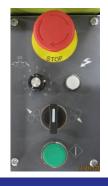

# SIMPLE CONTROLS

- Power On/Off
- Start
- Stop
- Strap Tension Dial
- Strap Forward/Reverse
- Foot Switch
- Emergency Stop
- Automatic Strap Cycle Sensor

## Easy-to-use Controls

Simple controls make strapping virtually any product simple and consistent.